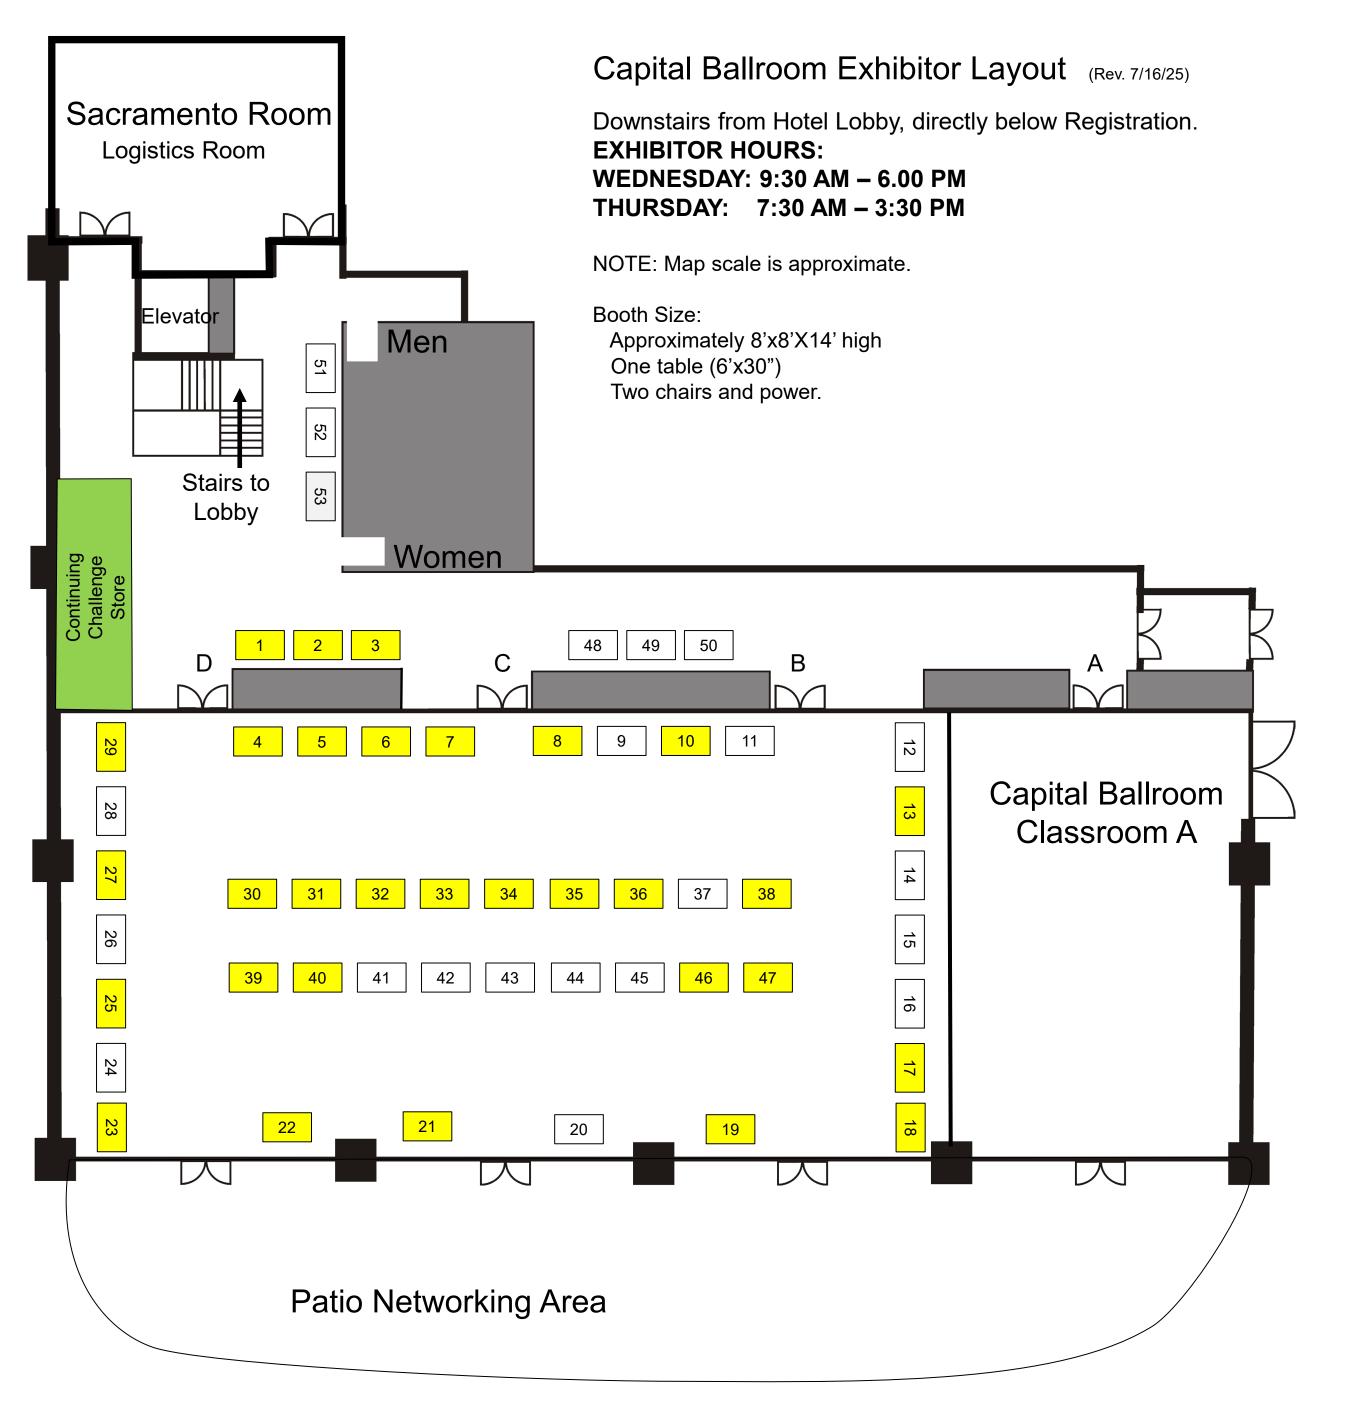

## **Booth Selection Process**

- 1) Choose your booth from this layout. Booths already assigned are highlighted in yellow on this diagram. All registered Exhibitors are listed on page 2 and 3
- Place your Booth selection numbers in your online Exhibitor Registration form when asked for booth selection choice(s).
- 3) Booth selections are made by online registration date or at the discretion of the Continuing Challenge Committee. We will do our best to accommodate your request. The exhibitor map will be updated every 2 weeks as needed.
- 4) Around the middle of June we will email you an 'Exhibitor Booth Set-up Information' document. Your booth number will be listed on the top. Please confirm that the information listed is correct or provide requested changes in a reply to the email sent.

| Table | Exhibitor                     | Table | Exhibitor                                   |
|-------|-------------------------------|-------|---------------------------------------------|
| 1     | AristaTek, Inc                | 19    | ORTEC                                       |
| 2     | Ponder Environmental Services | 20    |                                             |
| 3     | CalOES/CSTI                   | 21    | Spill Bully                                 |
| 4     | Agilent Technologies          | 22    | 908 Devices                                 |
| 5     | Hazmat Resource               | 23    | ZUMRO by Air Shelters USA, LLC              |
| 6     | Hazmat Resource               | 24    |                                             |
| 7     | State Fire Training           | 25    | Thermo Fisher Scientific                    |
| 8     | Proengin Inc                  | 26    |                                             |
| 9     |                               | 27    | National Association of State Fire Marshals |
| 10    | Symetrica                     | 28    |                                             |
| 11    |                               | 29    | Haz Tech Sytems Inc.                        |
| 12    |                               | 30    | Patriot Environmental Services              |
| 13    | Pendar Technologies           | 31    | Allstar Fire equipment/ Lion                |
| 14    |                               | 32    | Allstar Fire equipment/ Lion                |
| 15    |                               | 33    | Bertin Environics                           |
| 16    |                               | 34    | CDPH                                        |
| 17    | Safeware Inc.                 | 35    | Columbia Southern University                |
| 18    | Safeware Inc.                 | 36    | RKI Instruments, Inc.                       |

| Table | Exhibitor                    |    | Front Parking Area Static Display |
|-------|------------------------------|----|-----------------------------------|
| 37    |                              | 1  |                                   |
| 38    | AET HazMat Training Props    | 2  |                                   |
| 39    | NES, Inc. / NCC Training     | 3  |                                   |
| 40    | Ludlum Measurements          | 4  |                                   |
| 41    |                              | 5  |                                   |
| 42    |                              | 6  |                                   |
| 43    |                              | 7  |                                   |
| 44    |                              | 8  |                                   |
| 45    |                              | 9  |                                   |
| 46    | Newson Gale                  | 10 |                                   |
| 47    | Safe Environment Engineering |    |                                   |
| 48    |                              |    |                                   |
| 49    |                              |    |                                   |
| 50    |                              |    |                                   |
| 51    |                              |    |                                   |
| 52    |                              |    |                                   |
| 53    |                              |    |                                   |
|       |                              |    |                                   |