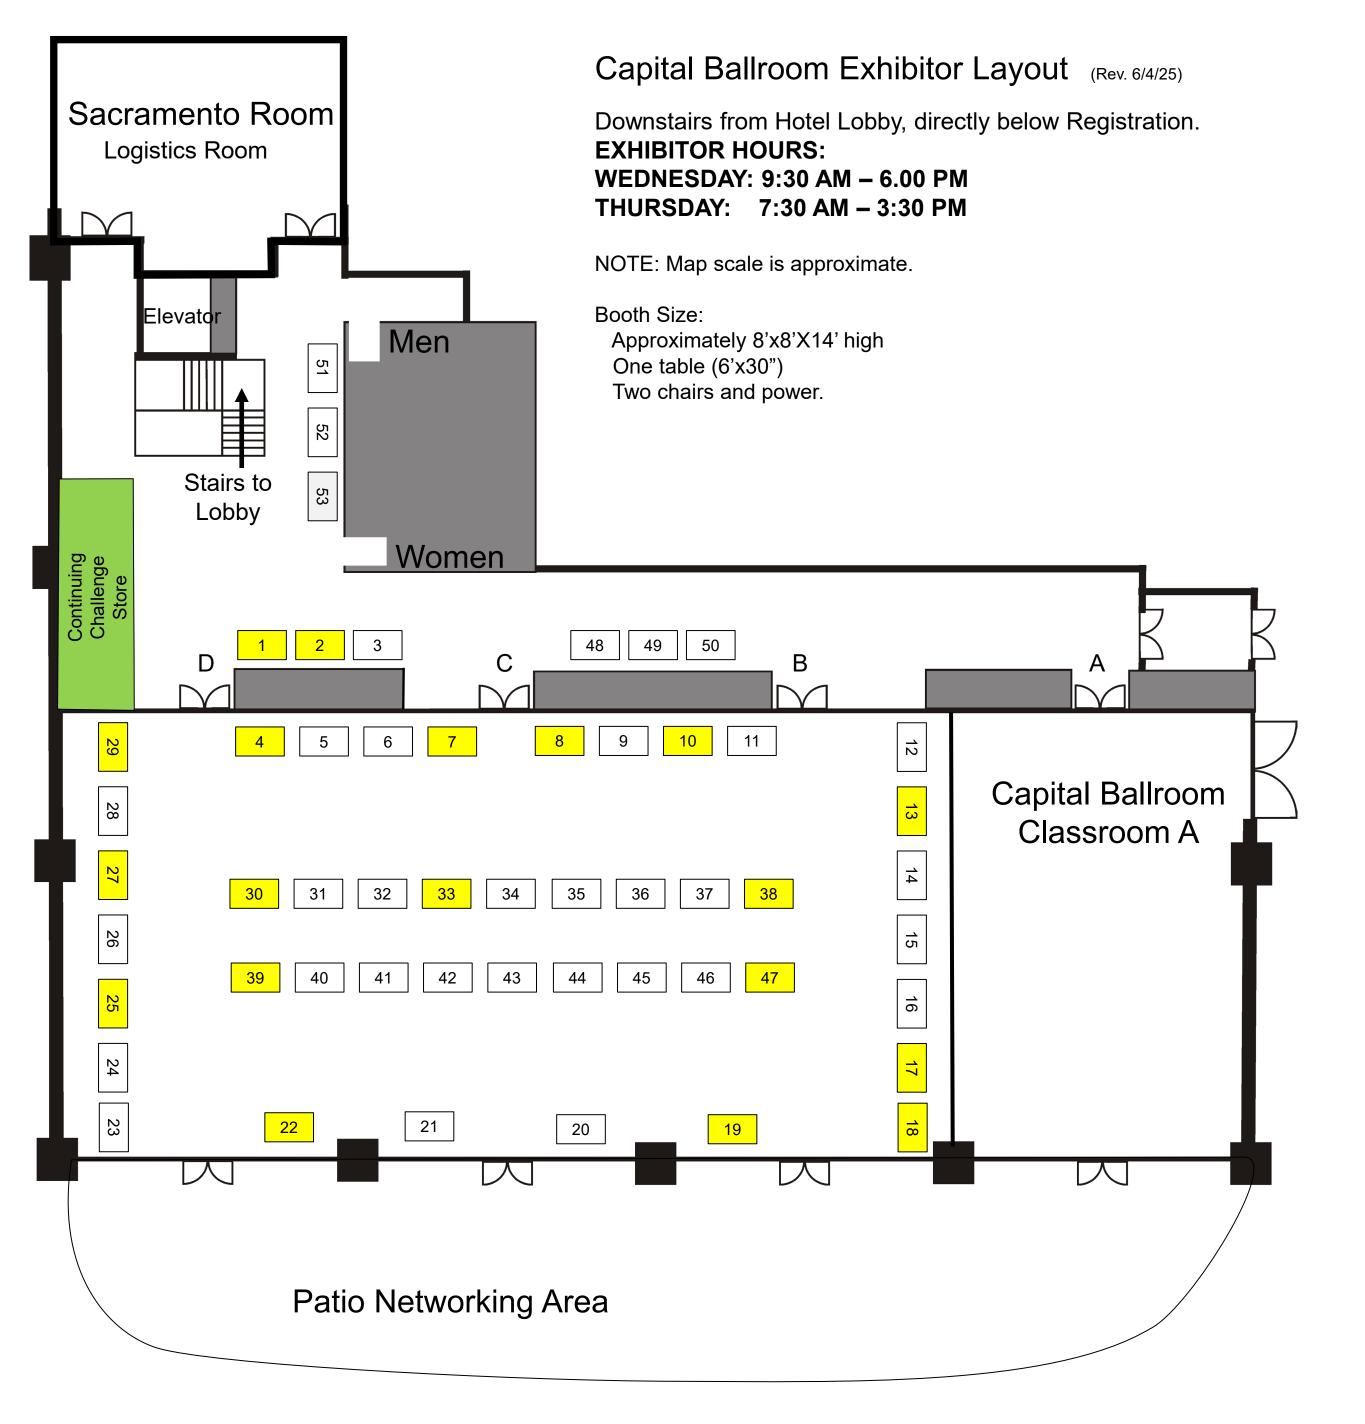

## **Booth Selection Process**

- 1) Choose your booth from this layout. Booths already assigned are highlighted in yellow on this diagram. All registered Exhibitors are listed on page 2 and 3
- Place your Booth selection numbers in your online Exhibitor Registration form when asked for booth selection choice(s).
- 3) Booth selections are made by online registration date or at the discretion of the Continuing Challenge Committee. We will do our best to accommodate your request. The exhibitor map will be updated every 2 weeks as needed.
- 4) Around the middle of June we will email you an 'Exhibitor Booth Set-up Information' document. Your booth number will be listed on the top. Please confirm that the information listed is correct or provide requested changes in a reply to the email sent.