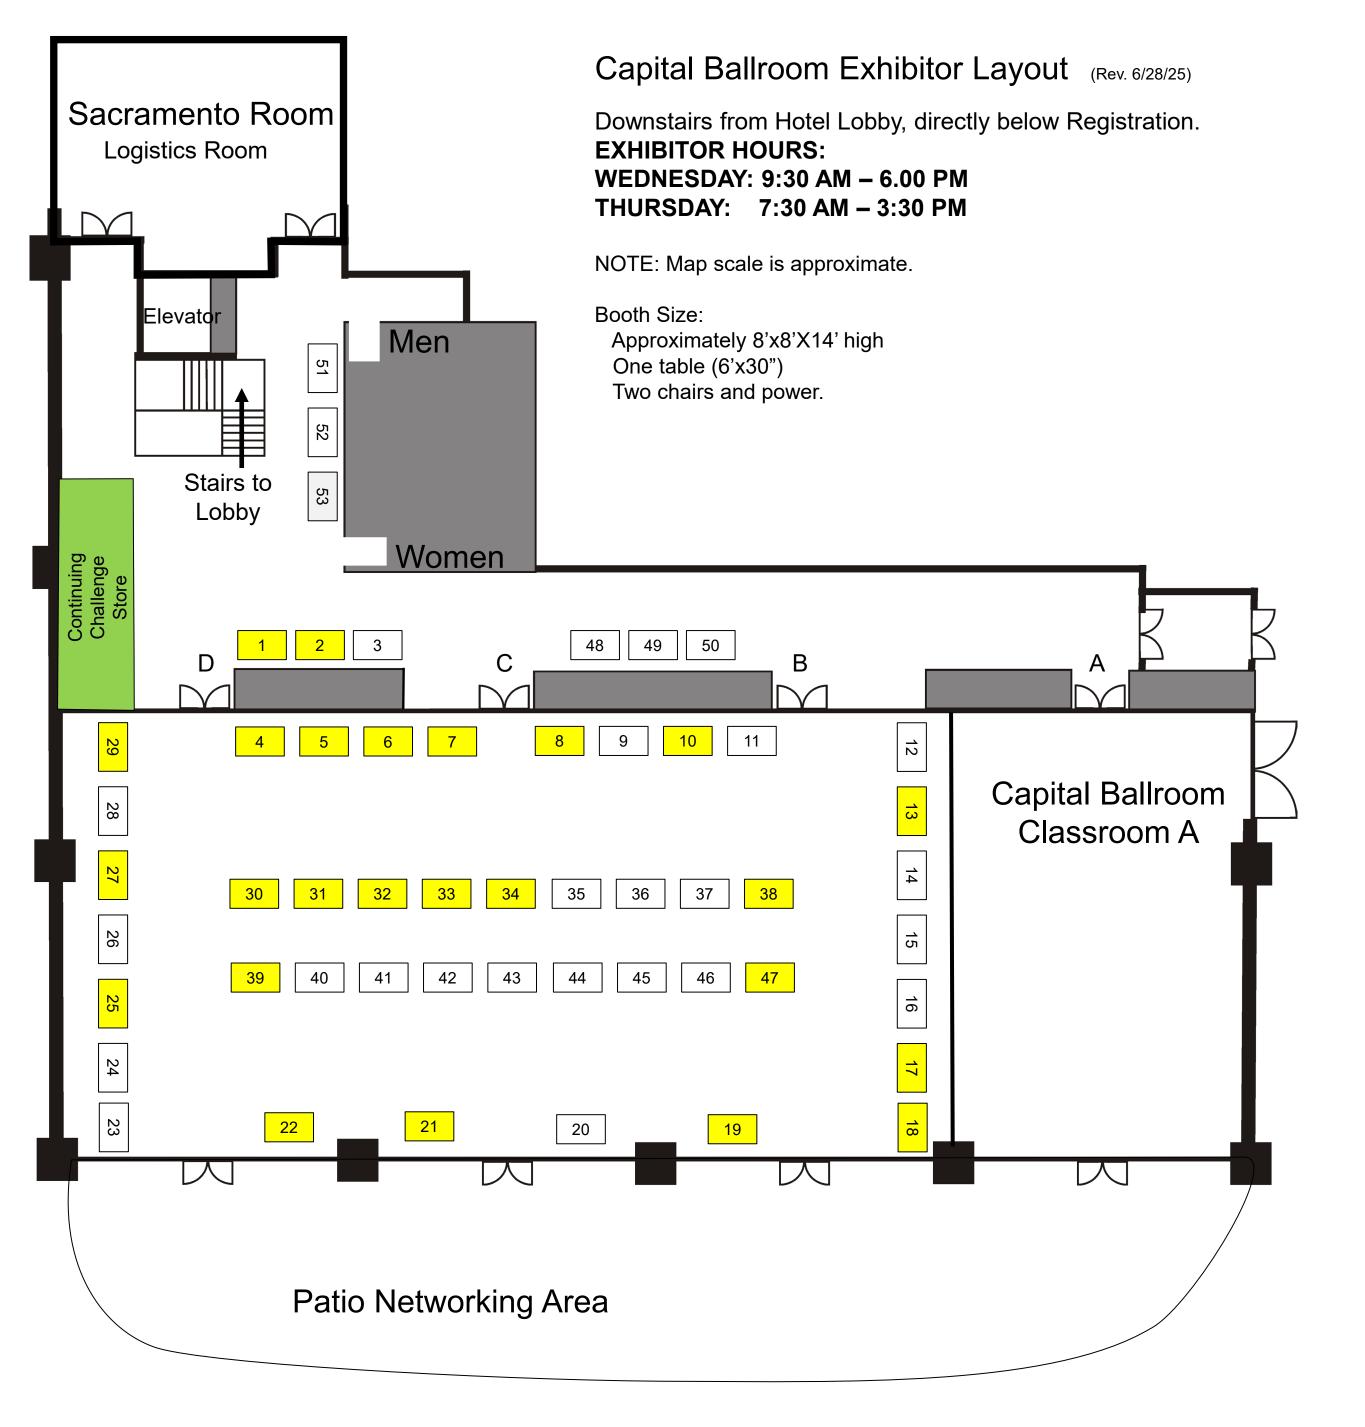

## **Booth Selection Process**

- 1) Choose your booth from this layout. Booths already assigned are highlighted in yellow on this diagram. All registered Exhibitors are listed on page 2 and 3
- Place your Booth selection numbers in your online Exhibitor Registration form when asked for booth selection choice(s).
- 3) Booth selections are made by online registration date or at the discretion of the Continuing Challenge Committee. We will do our best to accommodate your request. The exhibitor map will be updated every 2 weeks as needed.
- 4) Around the middle of June we will email you an 'Exhibitor Booth Set-up Information' document. Your booth number will be listed on the top. Please confirm that the information listed is correct or provide requested changes in a reply to the email sent.

| Table | Exhibitor                     | Table | Exhibitor                                   |
|-------|-------------------------------|-------|---------------------------------------------|
| 1     | AristaTek, Inc                | 19    | ORTEC                                       |
| 2     | Ponder Environmental Services | 20    |                                             |
| 3     |                               | 21    | Spill Bully                                 |
| 4     | Agilent Technologies          | 22    | 908 Devices                                 |
| 5     | Hazmat Resource               | 23    |                                             |
| 6     | Hazmat Resource               | 24    |                                             |
| 7     | State Fire Training           | 25    | Thermo Fisher Scientific                    |
| 8     | Proengin Inc                  | 26    |                                             |
| 9     |                               | 27    | National Association of State Fire Marshals |
| 10    | Symetrica                     | 28    |                                             |
| 11    |                               | 29    | Haz Tech Sytems Inc.                        |
| 12    |                               | 30    | Patriot Environmental Services              |
| 13    | Pendar Technologies           | 31    | Allstar Fire equipment/ Lion                |
| 14    |                               | 32    | Allstar Fire equipment/ Lion                |
| 15    |                               | 33    | Bertin Environics                           |
| 16    |                               | 34    | CDPH                                        |
| 17    | Safeware Inc.                 | 35    |                                             |
| 18    | Safeware Inc.                 | 36    |                                             |

| Table | Exhibitor                    |    | Front Parking Area Static Display |
|-------|------------------------------|----|-----------------------------------|
| 37    |                              | 1  |                                   |
| 38    | AET HazMat Training Props    | 2  |                                   |
| 39    | NES, Inc. / NCC Training     | 3  |                                   |
| 40    |                              | 4  |                                   |
| 41    |                              | 5  |                                   |
| 42    |                              | 6  |                                   |
| 43    |                              | 7  |                                   |
| 44    |                              | 8  |                                   |
| 45    |                              | 9  |                                   |
| 46    |                              | 10 |                                   |
| 47    | Safe Environment Engineering |    |                                   |
| 48    |                              |    |                                   |
| 49    |                              |    |                                   |
| 50    |                              |    |                                   |
| 51    |                              |    |                                   |
| 52    |                              |    |                                   |
| 53    |                              |    |                                   |
|       |                              |    |                                   |